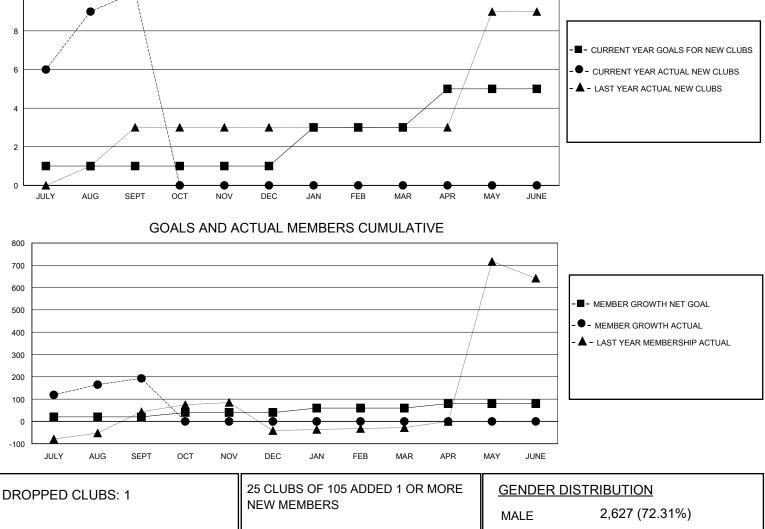

## District 315A2

Results as of: 9/30/2024

| GMT:          |               |             | GMT CA        |                       |                         |                         |                                                    |  |
|---------------|---------------|-------------|---------------|-----------------------|-------------------------|-------------------------|----------------------------------------------------|--|
|               | Club          | DS          |               |                       |                         |                         |                                                    |  |
|               | RESULTS FOR   | R 2024-2025 |               | RESULTS FOR 2024-2025 |                         |                         |                                                    |  |
| QUARTER       | NEW CLUB GOAL | NEW CLUBS   | DROPPED CLUBS | QUARTER MEN           | MBER GROWTH NET<br>GOAL | MEMBER GROWTH<br>ACTUAL | DROPPED<br>MEMBERS ACTUAI<br>(including transfers) |  |
| JULY/AUG/SEPT | 1             | 10          | 1             | JULY/AUG/SEPT         | 20                      | 290                     | 63                                                 |  |
| OCT/NOV/DEC   | 0             | 0           | 0             | OCT/NOV/DEC           | 20                      | 0                       | 0                                                  |  |
| JAN/FEB/MAR   | 2             | 0           | 0             | JAN/FEB/MAR           | 20                      | 0                       | 0                                                  |  |
| APR/MAY/JUNE  | 2             | 0           | 0             | APR/MAY/JUNE          | 20                      | 0                       | 0                                                  |  |
|               | GOALS         | AND ACTUA   | L NEW CLUBS C | UMULATIVE             |                         |                         |                                                    |  |
| 10            |               |             |               |                       |                         |                         |                                                    |  |

|                 |    |                           |                           | 1,006 (27.69%) |   |
|-----------------|----|---------------------------|---------------------------|----------------|---|
| DROPPED MEMBERS |    |                           | FEMALE                    | 1,000 (27.09%) |   |
| DECEASED        | 3  | CLICK HERE FOR CUMULATIVE | TOTAL FAMILY UNIT MEMBERS |                | 0 |
| CLUB CANCELLED  | 0  | MEMBERSHIP DATA           |                           |                | 0 |
| OTHER           | 59 |                           | FAMILY MEMBEI             | RS PAYING HALF | 0 |
| TOTAL           | 62 |                           |                           |                |   |